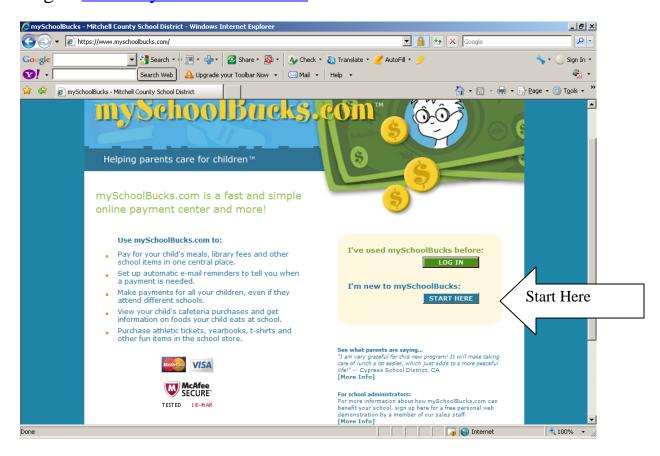

## Log in www.myschoolbucks.com

|                                                      | Complete all of the registration information                                                                                                                  |
|------------------------------------------------------|---------------------------------------------------------------------------------------------------------------------------------------------------------------|
| First Name #                                         | Note: Please enter your name                                                                                                                                  |
| Last Name #                                          | here rather than your child's name. You'll be asked to add your children later.                                                                               |
| Street Address #                                     | you chiden later.                                                                                                                                             |
| City #                                               |                                                                                                                                                               |
| State/Province                                       | Georgia                                                                                                                                                       |
| ZIP/Postal code #                                    |                                                                                                                                                               |
| Daytime phone #                                      | (+++-++++++++++++++++++++++++++++++++++                                                                                                                       |
| Evening phone #                                      |                                                                                                                                                               |
| E-mail Address #                                     |                                                                                                                                                               |
| Confirm E-mail #                                     |                                                                                                                                                               |
|                                                      | (Note: Your email address is held confidential. We will not send you unsolicited emails. A valid email address is required to receive payment confirmations.) |
| Login ID #                                           |                                                                                                                                                               |
|                                                      | (Must be at least 4 characters and may only contain letters, numbers, or underscores.)                                                                        |
| Password #                                           |                                                                                                                                                               |
| 6 C D 19                                             | (Must be at least 4 characters - case sensitive)                                                                                                              |
| Confirm Password #                                   |                                                                                                                                                               |
| If you forget your passy<br>profile, please choose a | word, we'll ask you for the answer to the security question. To protect your user<br>I question that is memorable for you but difficult for others to guess.  |
| Security Question                                    | What is your mother's maiden name?                                                                                                                            |
| Security Answer #                                    |                                                                                                                                                               |
|                                                      | (Must be at least 4 characters - case sensitive)                                                                                                              |
| Notice: Your school dist                             | crict may impose a convenience fee of \$2.00 with each payment order.                                                                                         |
| □ I am 18                                            | years of age or older and I agree to the Terms of Serv                                                                                                        |
|                                                      | When all information is complete                                                                                                                              |
| REGISTER                                             |                                                                                                                                                               |
|                                                      | click register                                                                                                                                                |
|                                                      |                                                                                                                                                               |