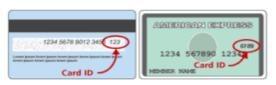

## Order - Card Verification

Please enter the card verification number from your credit card.

Note: For your protection, we require that you enter a credit card verification number for all purchases made online. For Visa, MasterCard, or Discover the verification number is the final 3-digit number located on the back of the credit card. For American Express, it is the four digits printed above the account number on the front of the card.