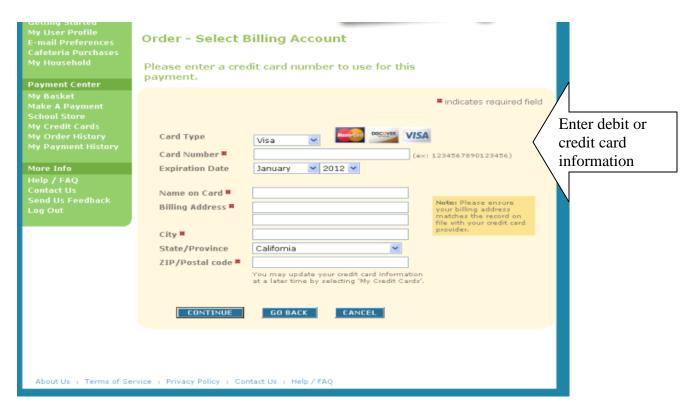

## Getting Started My User Profile E-mail Preferences Cafeteria Purchases My Household Payment Center My Basket Make A Payment School Store My Credit Cards My Order History My Payment History More Info Help / FAQ Contact Us Send Us Feedback Log Out