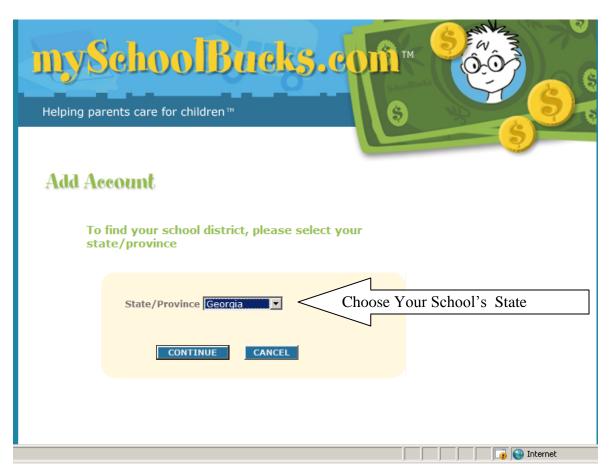

## Log in www.myschoolbucks.com

|                                                      | Complete all of the registration information                                                                                                                  |
|------------------------------------------------------|---------------------------------------------------------------------------------------------------------------------------------------------------------------|
| First Name #                                         | Note: Please enter your name                                                                                                                                  |
| Last Name #                                          | here rather than your child's name. You'll be asked to add your children later.                                                                               |
| Street Address #                                     | you chiden later.                                                                                                                                             |
| City #                                               |                                                                                                                                                               |
| State/Province                                       | Georgia                                                                                                                                                       |
| ZIP/Postal code #                                    |                                                                                                                                                               |
| Daytime phone #                                      | (+++-++++++++++++++++++++++++++++++++++                                                                                                                       |
| Evening phone #                                      |                                                                                                                                                               |
| E-mail Address #                                     |                                                                                                                                                               |
| Confirm E-mail #                                     |                                                                                                                                                               |
|                                                      | (Note: Your email address is held confidential. We will not send you unsolicited emails. A valid email address is required to receive payment confirmations.) |
| Login ID #                                           |                                                                                                                                                               |
|                                                      | (Must be at least 4 characters and may only contain letters, numbers, or underscores.)                                                                        |
| Password #                                           |                                                                                                                                                               |
| 6 C D 19                                             | (Must be at least 4 characters - case sensitive)                                                                                                              |
| Confirm Password #                                   |                                                                                                                                                               |
| If you forget your passy<br>profile, please choose a | word, we'll ask you for the answer to the security question. To protect your user<br>I question that is memorable for you but difficult for others to guess.  |
| Security Question                                    | What is your mother's maiden name?                                                                                                                            |
| Security Answer #                                    |                                                                                                                                                               |
|                                                      | (Must be at least 4 characters - case sensitive)                                                                                                              |
| Notice: Your school dist                             | crict may impose a convenience fee of \$2.00 with each payment order.                                                                                         |
| □ I am 18                                            | years of age or older and I agree to the Terms of Serv                                                                                                        |
|                                                      | When all information is complete                                                                                                                              |
| REGISTER                                             |                                                                                                                                                               |
|                                                      | click register                                                                                                                                                |
|                                                      |                                                                                                                                                               |