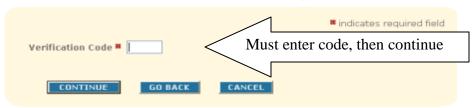

## Order - Card Verification

Please enter the card verification number from your credit card.

Note: For your protection, we require that you enter a credit card verification number for all purchases made online. For Visa, MasterCard, or Discover the verification number is the final 3-digit number located on the back of the credit card. For American Express, it is the four digits printed above the account number on the front of the card.