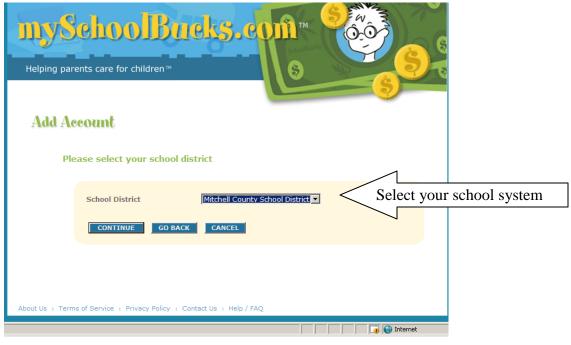

## Log in www.myschoolbucks.com

|                                                      | Complete all of the registration information                                                                                                                  |
|------------------------------------------------------|---------------------------------------------------------------------------------------------------------------------------------------------------------------|
| First Name #                                         | Note: Please enter your name                                                                                                                                  |
| Last Name #                                          | here rather than your child's name. You'll be asked to add your children later.                                                                               |
| Street Address #                                     | you chiden later.                                                                                                                                             |
| City #                                               |                                                                                                                                                               |
| State/Province                                       | Georgia                                                                                                                                                       |
| ZIP/Postal code #                                    |                                                                                                                                                               |
| Daytime phone #                                      | (+++-++++++++++++++++++++++++++++++++++                                                                                                                       |
| Evening phone #                                      |                                                                                                                                                               |
| E-mail Address #                                     |                                                                                                                                                               |
| Confirm E-mail #                                     |                                                                                                                                                               |
|                                                      | (Note: Your email address is held confidential. We will not send you unsolicited emails. A valid email address is required to receive payment confirmations.) |
| Login ID #                                           |                                                                                                                                                               |
|                                                      | (Must be at least 4 characters and may only contain letters, numbers, or underscores.)                                                                        |
| Password #                                           |                                                                                                                                                               |
| 6 C D 19                                             | (Must be at least 4 characters - case sensitive)                                                                                                              |
| Confirm Password #                                   |                                                                                                                                                               |
| If you forget your passy<br>profile, please choose a | word, we'll ask you for the answer to the security question. To protect your user<br>I question that is memorable for you but difficult for others to guess.  |
| Security Question                                    | What is your mother's maiden name?                                                                                                                            |
| Security Answer #                                    |                                                                                                                                                               |
|                                                      | (Must be at least 4 characters - case sensitive)                                                                                                              |
| Notice: Your school dist                             | crict may impose a convenience fee of \$2.00 with each payment order.                                                                                         |
| □ I am 18                                            | years of age or older and I agree to the Terms of Serv                                                                                                        |
|                                                      | When all information is complete                                                                                                                              |
| REGISTER                                             |                                                                                                                                                               |
|                                                      | click register                                                                                                                                                |
|                                                      |                                                                                                                                                               |